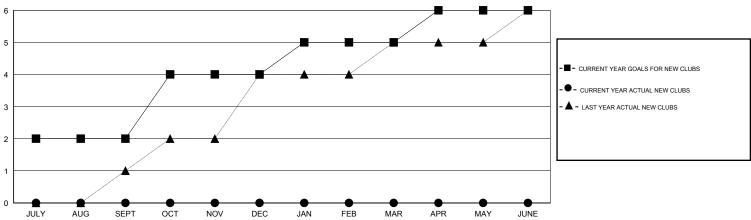

## GOALS AND ACTUAL NEW CLUBS CUMULATIVE

| DROPPED CLUBS: 1 |     | 50 CLUBS OF 82 ADDED 1 OR MORE | GENDER DISTRIBUTION  |                |       |
|------------------|-----|--------------------------------|----------------------|----------------|-------|
|                  |     | NEW MEMBERS                    | MALE                 | 2,419 (72.02%) |       |
| DROPPED MEMBERS  |     |                                | FEMALE               | 940 (27.98%)   |       |
| DECEASED         | 3   | CLICK HERE FOR HEALTH          |                      |                | 1 206 |
| CLUB CANCELLED 0 |     | ASSESSMENT DATA                | FAMILY UNIT MEMBERS  |                | 1,296 |
| OTHER            | 149 |                                | HEAD OF HOUSEHOLD    |                | 624   |
| TOTAL            | 152 |                                | NON-HEAD OF HOUSEHOL | D              | 672   |