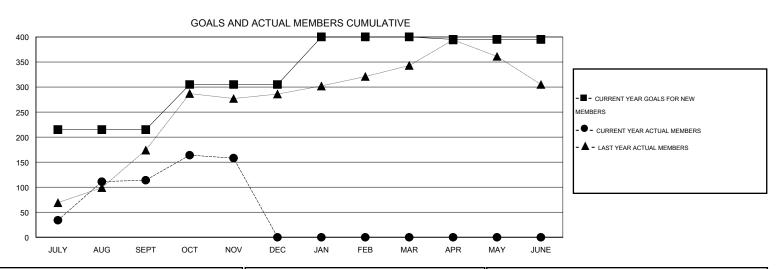

## GMT: KAMLESH JAIN LOCATION INDIA GMT CA 6

|               |                  | Clubs             |                  |                  | Members               |                    |                                     |                    |                  |  |
|---------------|------------------|-------------------|------------------|------------------|-----------------------|--------------------|-------------------------------------|--------------------|------------------|--|
|               | RESUI            | LTS FOR 2015-2016 |                  |                  | RESULTS FOR 2015-2016 |                    |                                     |                    |                  |  |
| QUARTER       | NEW CLUB<br>GOAL | NEW CLUBS         | DROPPED<br>CLUBS | NET<br>GAIN/LOSS | QUARTER               | NEW MEMBER<br>GOAL | CHARTER AND<br>NEW MEMBERS<br>ADDED | DROPPED<br>MEMBERS | NET<br>GAIN/LOSS |  |
| JULY/AUG/SEPT | 2                | 0                 | 1                | -1               | JULY/AUG/SEPT         | 215                | 248                                 | 134                | 114              |  |
| OCT/NOV/DEC   | 2                | 0                 | 0                | 0                | OCT/NOV/DEC           | 90                 | 62                                  | 18                 | 44               |  |
| JAN/FEB/MAR   | 1                | 0                 | 0                | 0                | JAN/FEB/MAR           | 95                 | 0                                   | 0                  | 0                |  |
| APR/MAY/JUNE  | 1                | 0                 | 0                | 0                | APR/MAY/JUNE          | -5                 | 0                                   | 0                  | 0                |  |